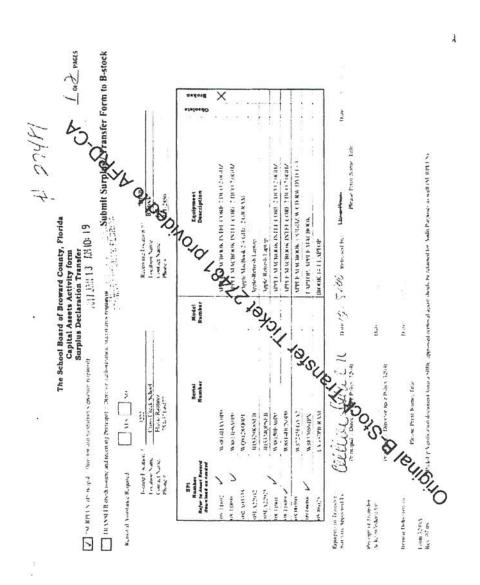

### **B-Stock Transfer**

Date Created: 11/3/2014

Date Closed:

9

Transfer # 23145

Cafeteria #

Issuing Location 3222 Cross Creek School 1010 NW 31st Ave Pompano Beach, FL 33069

Phone/Fax: (754)321-6450 / (754)321-6490

Contact: Flavia Ramirez

Check if unable to complete [ Reason:

Number of 3290A Attachments: 4
Number of Other Attachments:

Receiving Location 9613B B-Stock Warehouse 6501 NW 15th Ave Fort Lauderdale, FL 33309

Phone/Fax: (754)321-2850 / (754)321-2886

Contact: B-Stock

| Line # BPI # | Serial # | Qty Item Description                                       | Status |
|--------------|----------|------------------------------------------------------------|--------|
| 1            |          | 2 Surplus Computer/Technology Box                          | Inc    |
| 2            |          | 29 Miscellaneous Technology Items-See Attached 3290A Forms | Inc    |

4-11-6-14 Depart 212 Boxes 1241 when heady one PULL

19/14

1. Ramies 14

| 2 777    |
|----------|
| Date:    |
| Date:    |
| 11-25-14 |
|          |

Originator: Kent Jerding

Written changes to this form MUST be initialed by school administrator

Top Copy to B-Stock ---- Second Copy to Financial Reporting ---- Third Copy to School/Department

Page 1 of 1

10